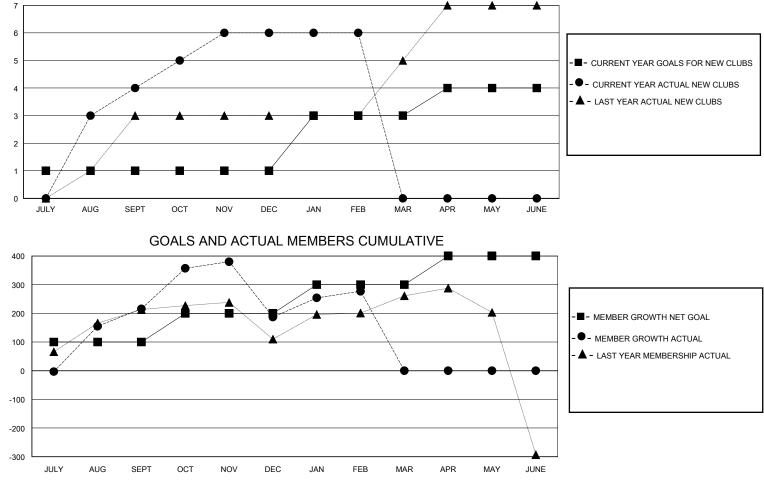

## MONTHLY MEMBERSHIP PROGRESS REPORT

District 324 E

Results as of: 2/29/2024

| Clubs<br>RESULTS FOR 2023-2024               |                                                                                                           |  |  |
|----------------------------------------------|-----------------------------------------------------------------------------------------------------------|--|--|
| RESULTS FOR 2023-2024                        |                                                                                                           |  |  |
|                                              | RESULTS FOR 2023-2024                                                                                     |  |  |
| QUARTER NEW CLUB GOAL NEW CLUBS DROPPED CLUE | BS QUARTER MEMBER GROWTH NET MEMBER GROWTH DROPPED<br>GOAL ACTUAL MEMBERS ACTUAL<br>(including transfers) |  |  |
| JULY/AUG/SEPT 1 4 1<br>OCT/NOV/DEC 0 2 2     | JULY/AUG/SEPT     100     418     178       OCT/NOV/DEC     100     259     272                           |  |  |
| JAN/FEB/MAR 2 0 0                            | JAN/FEB/MAR 100 135 42                                                                                    |  |  |
| APR/MAY/JUNE 1 0 0                           | APR/MAY/JUNE 100 0 0                                                                                      |  |  |